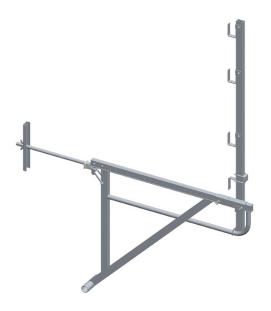

# Alu roof scaffolding with 0,85m wall opening

The roof scaffolding is attached to the base of the roof to support the floors and railings.

## Comprises:

- 1 OSSMAN® alu console ref. 880400
- 1 1,50 alu guardrail for handrail ref. 880038, with 2 high security pins + beta n°2 ref. 20020
- 1 quick-release wall penetration for bracket < 1 m Ø 20 mm x 1 m ref. 20110